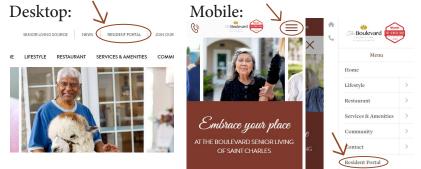

## **READY TO USE THE PAYMENT PORTAL?** Follow these steps to get started!

**Step 1:** With your invoice handy, go to *www.BoulevardStCharles.com* First click on the "Resident Portal" Button

Step 3: Choose the appropriate prompt to either Quick pay, Login, or Sign up.